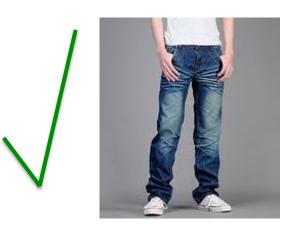

## WHAT NOT TO WEAR

No hats, beanies, or bandanas are permitted on campus.

All shirts MUST cover your entire shoulder, chest, and stomach...no tank tops, spaghetti straps, or off the shoulder shirts.

No jeans that show skin 4 inches above the knee. Jeans MUST be secured around the waist.