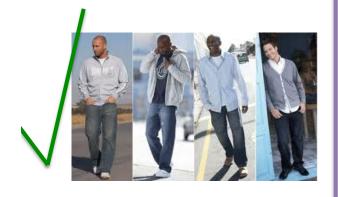

## WHAT TO WEAR

\*\*\* The school administration will make the final determination of appropriate dress.