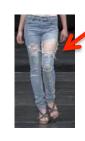

## WHAT NOT TO WEAR

No hats, beanies, or bandanas are permitted on campus.

All shirts MUST cover your entire shoulder, chest, and stomach...no tank tops, spaghetti straps, or off the shoulder shirts.

No jeans that show skin 4 inches above the knee. Jeans MUST be secured around the waist.