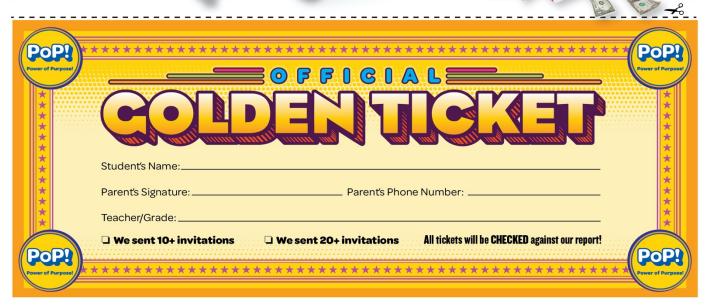

**STEP 3:** Have your student return their completed Golden Ticket TOMORROW so your student qualifies for the Golden Ticket Prizes and Drawings! Check out the amazing rewards below:

### **RETURN YOUR COMPLETED GOLDEN TICKET TOMORROW!**

Send out TEN OR MORE invitations via your Personal Donation Page, and your student qualifies for the Golden Ticket prizes and drawings! Return your completed Golden Ticket on **September 14**<sup>th</sup>, **2021** 

| Student Name: |                  | Phone Number: |
|---------------|------------------|---------------|
|               | Teacher & Grade: |               |

Please use the sheet below ONLY for cash and checks you collect. All online donations are automatically credited to your student!